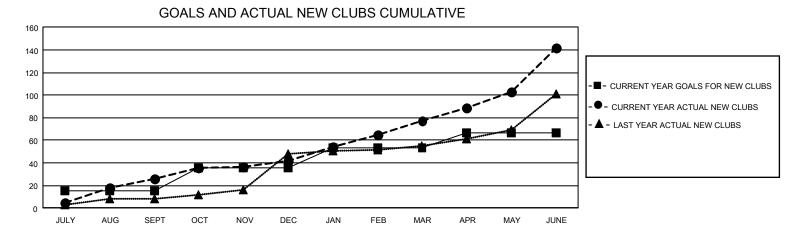

## GAT Constitutional Area 5 - English Speaking Areas

REPORT DOES NOT INCLUDE CLUBS IN UNDISTRICTED AREAS.

| Clubs                 |               |           |               | Members               |                       |                         |                                                    |
|-----------------------|---------------|-----------|---------------|-----------------------|-----------------------|-------------------------|----------------------------------------------------|
| RESULTS FOR 2021-2022 |               |           |               | RESULTS FOR 2021-2022 |                       |                         |                                                    |
| QUARTER               | NEW CLUB GOAL | NEW CLUBS | DROPPED CLUBS | QUARTER MEME          | ER GROWTH NET<br>GOAL | MEMBER GROWTH<br>ACTUAL | DROPPED<br>MEMBERS ACTUAL<br>(including transfers) |
| JULY/AUG/SEPT         | 45            | 26        | 20            | JULY/AUG/SEPT         | 512                   | 2,019                   | 994                                                |
| OCT/NOV/DEC           | 63            | 16        | 42            | OCT/NOV/DEC           | 675                   | 1,395                   | 2,620                                              |
| JAN/FEB/MAR           | 51            | 35        | 11            | JAN/FEB/MAR           | 430                   | 3,077                   | 756                                                |
| APR/MAY/JUNE          | 42            | 65        | 25            | APR/MAY/JUNE          | 377                   | 3,747                   | 3,312                                              |