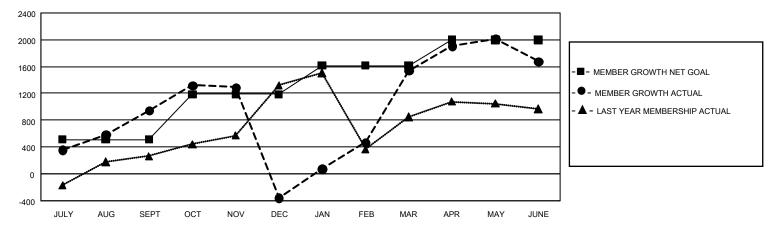

## GAT Constitutional Area 5 - English Speaking Areas

REPORT DOES NOT INCLUDE CLUBS IN UNDISTRICTED AREAS.

| Clubs                 |               |           |               | Members               |                       |                         |                                                    |
|-----------------------|---------------|-----------|---------------|-----------------------|-----------------------|-------------------------|----------------------------------------------------|
| RESULTS FOR 2021-2022 |               |           |               | RESULTS FOR 2021-2022 |                       |                         |                                                    |
| QUARTER               | NEW CLUB GOAL | NEW CLUBS | DROPPED CLUBS | QUARTER MEME          | ER GROWTH NET<br>GOAL | MEMBER GROWTH<br>ACTUAL | DROPPED<br>MEMBERS ACTUAL<br>(including transfers) |
| JULY/AUG/SEPT         | 45            | 26        | 20            | JULY/AUG/SEPT         | 512                   | 2,019                   | 994                                                |
| OCT/NOV/DEC           | 63            | 16        | 42            | OCT/NOV/DEC           | 675                   | 1,395                   | 2,620                                              |
| JAN/FEB/MAR           | 51            | 35        | 11            | JAN/FEB/MAR           | 430                   | 3,077                   | 756                                                |
| APR/MAY/JUNE          | 42            | 65        | 25            | APR/MAY/JUNE          | 377                   | 3,747                   | 3,312                                              |